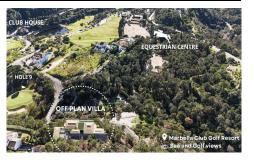

## Villa in Benahavis

€6,300,000

470m<sup>2</sup>

4

6

1,500m<sup>2</sup> N/A

\*\*Exclusive Off-Plan Villa in Marbella Club Golf Resort\*\* Discover an exceptional off-plan villa in the most tranquil enclave of the prestigious Marbella Club Golf Resort. This prime location offers a harmonious blend of luxury and nature, within walking distance to the equestrian centre, practice range, and the elegant Club House. Set within a fully gated, highly secure community with 24-hour security, CCTV surveillance, and concierge service, this exclusive development ensures privacy and peace of mind. The resort boasts a private golf club, an outstanding equestrian centre, and a beautifully maintained urbanisation with low construction density, prioritising natural beauty and serenity. Prime Location:- Costalita Beach: 12 minutes- San Pedro Town Centre:...(Ask for More