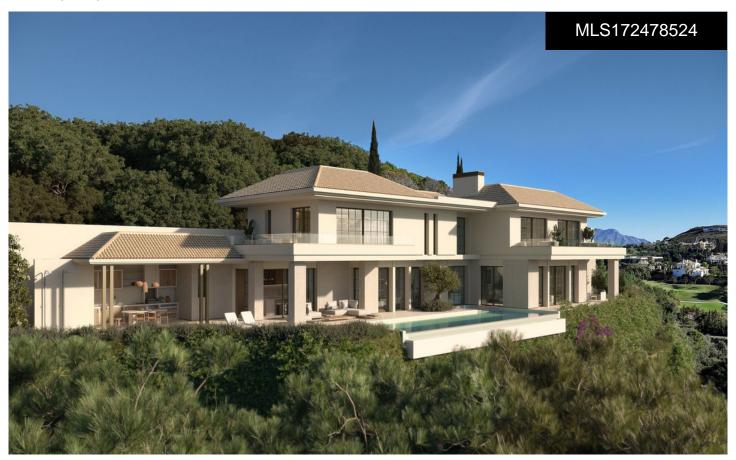

## Villa in Benahavis

€6,300,000

470m<sup>2</sup>

4

6

1,500m<sup>2</sup> N/A

\*\*Exclusive Off-Plan Villa in Marbella Club Golf Resort\*\* Discover an exceptional off-plan villa in the most tranquil enclave of the prestigious Marbella Club Golf Resort. This prime location offers a harmonious blend of luxury and nature, within walking distance to the equestrian centre, practice range, and the elegant Club House. Set within a fully gated, highly secure community with 24-hour security, CCTV surveillance, and concierge service, this exclusive development ensures privacy and peace of mind. The resort boasts a private golf club, an outstanding equestrian centre, and a beautifully maintained urbanisation with low construction density, prioritising natural beauty and serenity. Prime Location:- Costalita Beach: 12 minutes- San Pedro Town Centre:...(Ask for More